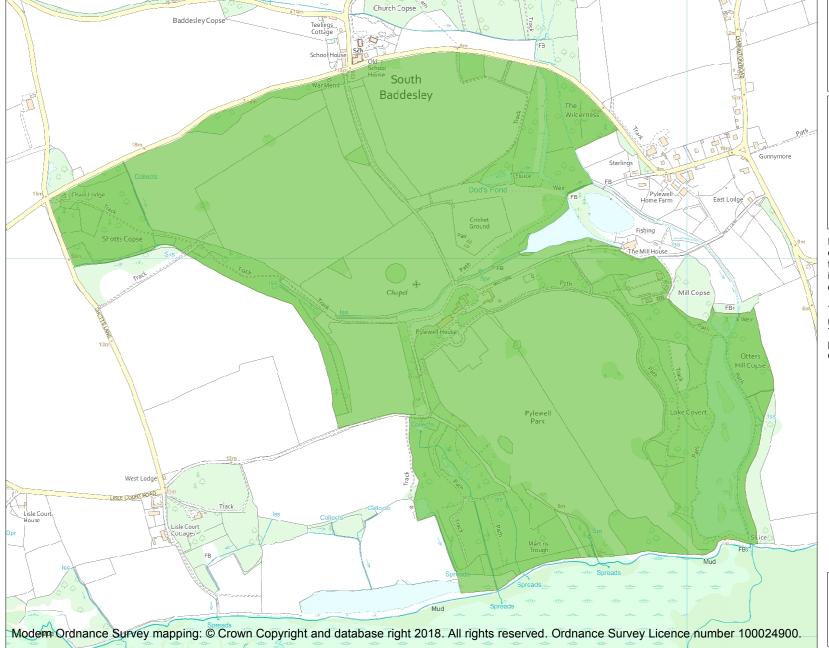

This is an A4 sized map and should be printed full size at A4 with no page scaling set.

Name: PYLEWELL PARK

Heritage Category:

Park and Garden

List Entry No :

Grade:

1000169

||\*

County: Hampshire

District: New Forest

Parish: Boldre

Each official record of a registered garden or other land contains a map. The map here has been translated from the official map and that process may have introduced inaccuracies. Copies of maps that form part of the official record can be obtained from Historic England.

This map was delivered electronically and when printed may not be to scale and may be subject to distortions. The map and grid references are for identification purposes only and must be read in conjunction with other information in the record.

**List Entry NGR:** SZ 35275 95456

**Map Scale:** 1:10000

Print Date: 22 July 2024

HistoricEngland.org.uk